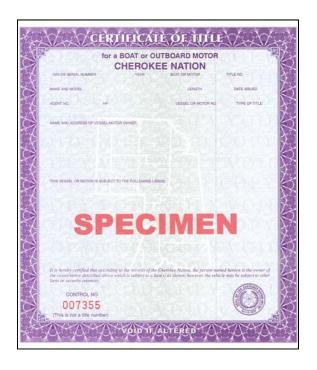

**BOATS** - The owner of every vessel or outboard motor in excess of 10 horsepower in this state shall possess a Certificate of Title as proof of ownership of such vessel or motor. An Application for a Certificate of Title, whether an original or duplicate, may be made to the Cherokee Nation Tax Commission. The title fee is \$6.00.