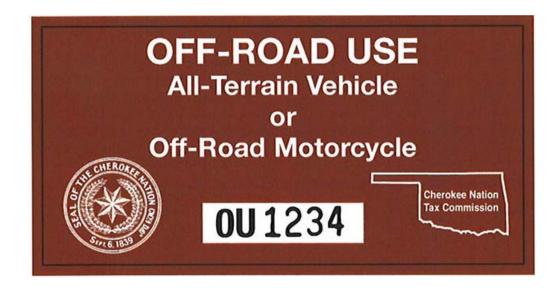

**ATVs OFF-ROAD MOTORCYCLES** - Titled and registered if purchased on or after 7/19/06. Annual fee is \$6.00 and registration tax is assessed.

**LIMOUSINES I FOR-HIRE SEDANS -** Limos may register as 1. non-commercial, 2. bus, or 3. taxi.